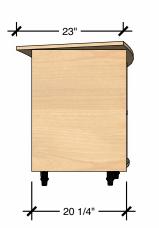

## **TECHNICAL DRAWING**

| <b>GUIDE</b><br>EDUCATOR |     |
|--------------------------|-----|
| LENGTH                   | 55" |
| DEPTH                    | 24" |
| HEIGHT                   | 31" |

Dimensions indicated are approximate. Please contact us if you require clarification.