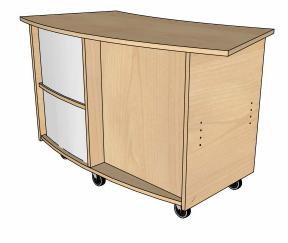

#### Description

The Guide Educators Desk offers a large, subtly curved work surface. Two open shelves on one side and a door on the other provide ample storage for learning materials and personal items.

#### **Product features**

- Heavy duty lockable castors
- $\cdot$  Extra large desk top
- Includes cabinet door (not lockable), along with two open shelves