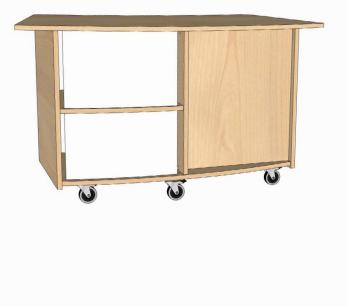

#### Description

The Guide Educators Desk offers a large, subtly curved work surface. Two open shelves on one side and a door on the other provide ample storage for learning materials and personal items.

#### **Product features**

- Heavy duty lockable castors
- $\cdot$  Extra large desk top
- Includes cabinet door (not lockable), along with two open shelves