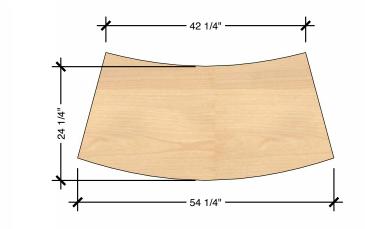

## **TECHNICAL DRAWING**

| <b>GUIDE</b><br>EDUCATOR |     |
|--------------------------|-----|
| LENGTH                   | 55" |
| DEPTH                    | 24" |
| HEIGHT                   | 31" |

Dimensions indicated are approximate. Please contact us if you require clarification.