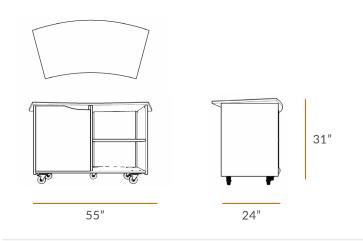

## **TECHNICAL DRAWING**

| <b>GUIDE</b><br>EDUCATOR |     |
|--------------------------|-----|
| LENGTH                   | 55" |
| DEPTH                    | 24" |
| HEIGHT                   | 31" |

Dimensions indicated are approximate. Please contact us if you require clarification.