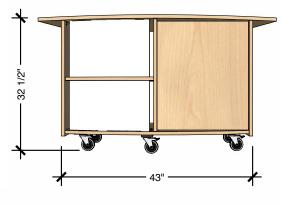

#### Description

The Guide Educators Desk offers a large, subtly curved work surface. Two open shelves on one side and a door on the other provide ample storage for learning materials and personal items.

#### **Product features**

- Heavy duty lockable castors
- $\cdot$  Extra large desk top
- Includes cabinet door (not lockable), along with two open shelves

## **TECHNICAL DRAWING**

| <b>GUIDE</b><br>EDUCATOR |     |
|--------------------------|-----|
| LENGTH                   | 55" |
| DEPTH                    | 24" |
| HEIGHT                   | 31" |

Dimensions indicated are approximate. Please contact us if you require clarification.