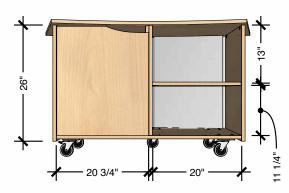

#### Description

The Guide Educators Desk offers a large, subtly curved work surface. Two open shelves on one side and a door on the other provide ample storage for learning materials and personal items.

#### **Product features**

- Heavy duty lockable castors
- $\cdot$  Extra large desk top
- Includes cabinet door (not lockable), along with two open shelves

## **TECHNICAL DRAWING**

| <b>GUIDE</b><br>EDUCATOR |     |
|--------------------------|-----|
| LENGTH                   | 55" |
| DEPTH                    | 24" |
| HEIGHT                   | 31" |

Dimensions indicated are approximate. Please contact us if you require clarification.