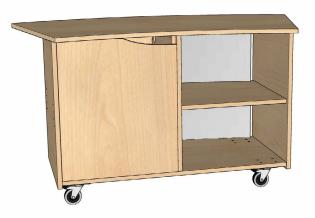

#### Description

The Guide Educators Desk offers a large, subtly curved work surface. Two open shelves on one side and a door on the other provide ample storage for learning materials and personal items.

#### **Product features**

- Heavy duty lockable castors
- $\cdot$  Extra large desk top
- Includes cabinet door (not lockable), along with two open shelves